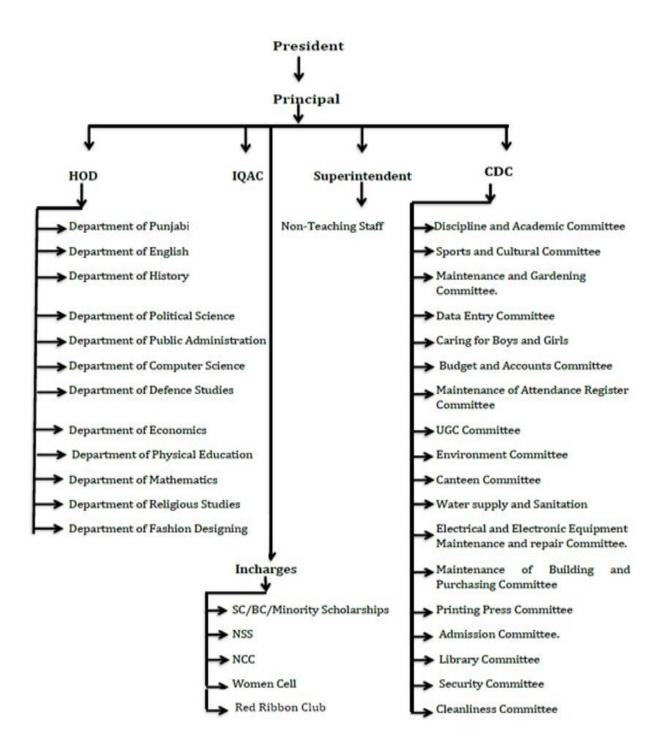

## **Organizational Structure**

| Month     | Date                     | Particular                                |
|-----------|--------------------------|-------------------------------------------|
| May       | 15.05.2020               | Summer Vacation                           |
|           | То                       |                                           |
|           | 15.06.2020               |                                           |
| June      | 16.06.2020               | Commencement of Session                   |
| July      | 18.07.2020               | Staff Meeting                             |
| August    | 01.08.2020               | Intermediate Semester                     |
|           | 15.08.2020               | Independence Day                          |
|           | 20.08.2020               | UG(Entry point) Odd Semester              |
| September | 05.09.2020               | Teacher Day                               |
| October   | 19.10.2020               | Internal Examination-1                    |
|           | То                       | (only online process)                     |
|           | 24.10.2020               |                                           |
| November  | 24.11.2020               | NCC Day                                   |
| December  | 03.12.2020               | PG(Entry point) Odd Semester Start        |
|           | 09.12.2020               | Intermediate Classes Off                  |
|           | 15.12.2020               | Intermediate Classes Examination          |
|           | 26.12.2020               | Winter Break                              |
|           | То                       |                                           |
|           | 08.01.2021               |                                           |
| January   | 19.01.2021               | UG odd Semester Off (Entry point)         |
|           | 25.01.2021               | UG (Entry point)Odd Semester Examination  |
|           | 26.01.2021               | Republic Day                              |
| February  | 02.02.2021               | Yoga and Meditation Workshop              |
|           | То                       |                                           |
|           | 06.02.2021               |                                           |
|           | 15.02.2021               | UG Even Semester Start                    |
|           | To 25.05.2024            |                                           |
| March     | 25.06.2021<br>03.03.2021 | Athletic Meet                             |
| Waren     | To                       | Atmetic weet                              |
|           | 04.03.2021               |                                           |
|           |                          |                                           |
|           | 05.03.2021               | NSS Seven Day Camp                        |
|           | To                       |                                           |
|           | 11.03.2021               |                                           |
|           | 26.03.2021               | PG(Entry point) Odd Semester Off          |
|           | 31.03.2021               | PG (Entry point) Odd Semester Examination |
| April     | 15.04.2021               | PG Even Semester                          |
|           | то                       |                                           |
|           | 20.08.2021               |                                           |
| July      | 01.07.2021               | University Examination(UG)                |
| August    | 24.08.2021               | University Examination(PG)                |